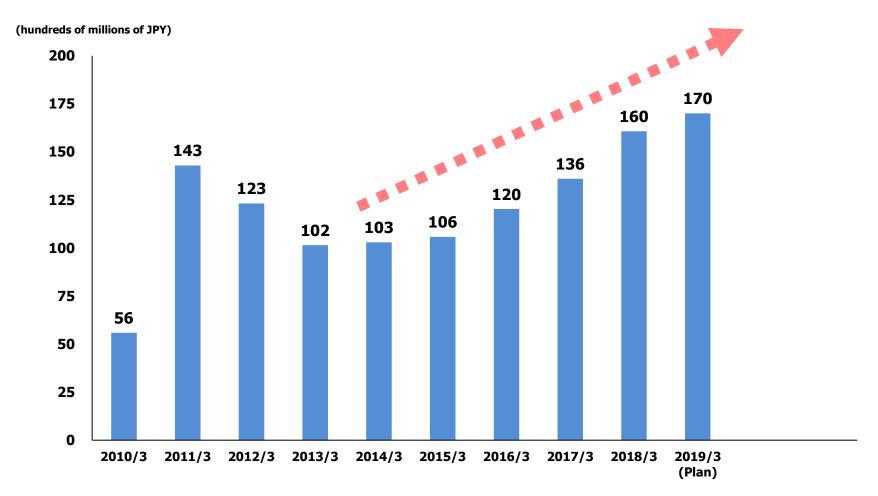

## **■ Medium-term Management Objective**

Aim for annual increase of operating income, driven by stable earnings

## Annual Operating Income Growth for the Medium-Term

- Currently working to establish a stable growth foundation and a system for additional growth
- Aiming to further our home video game business overseas and expand our customer base