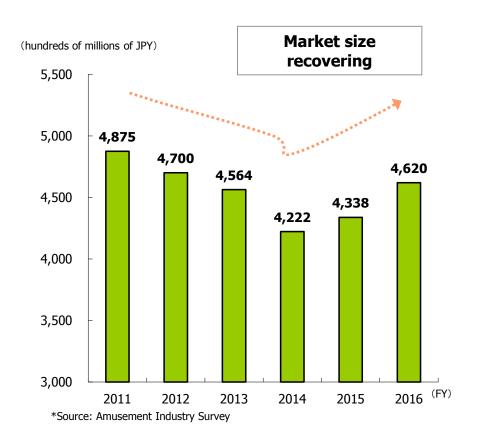

## Overall market recovering in size despite continued trend of less facilities

#### **■** Amusement Arcade Market