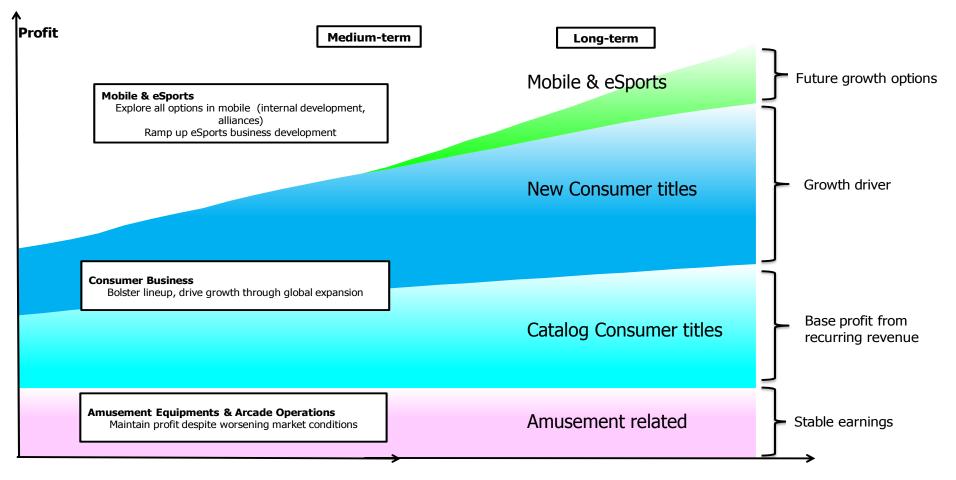

## Annual Operating Income Growth for the Medium-Term

- Currently working to establish a stable growth foundation and a system for additional growth
- Aiming to further our home video game business overseas and expand our customer base

## Strategy for stable growth

- Consumer Business: Expand lineup of new titles and build up back-catalog
- New titles: Regularly release titles for major IP while also utilizing dormant IP and remakes
- Catalog titles: Extend sales life of catalog titles, such as with sales of *Monster Hunter: World* and with rereleases for current-generation hardware
- Strengthen digital downloads for both new and past titles
- Mobile Business: Develop titles both internally and through alliances
- Explore new developments, continue forging alliances in Japan and around the world
- Other Businesses: Strengthen eSports business
- Having established a dedicated eSports division, grow business by holding events in Japan
- PS Business: Build development structure to handle new regulations