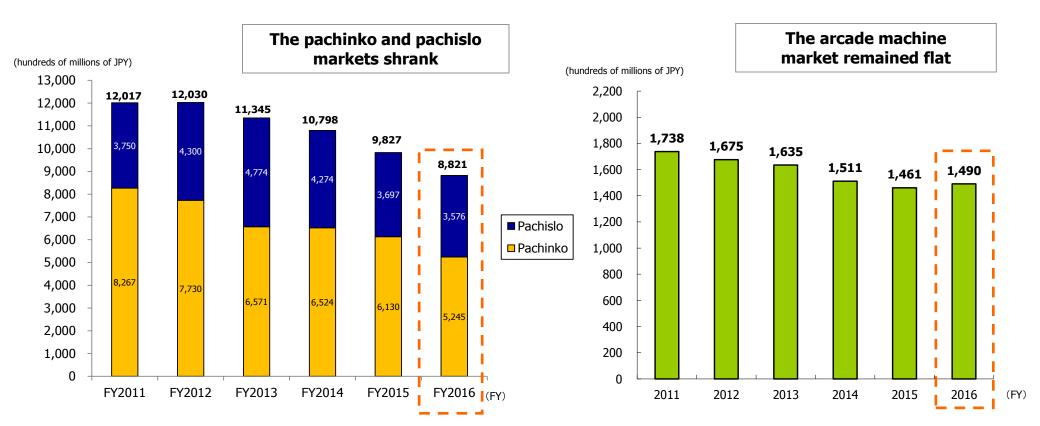

## Pachislo market on downward trend following 2014 regulation changes for model certification

#### ■ Pachinko & Pachislo Machines Market

#### ■ Arcade Machines Market

<sup>\*</sup>Source: Manufacturer sales base complied by Capcom using Pachinko Maker Trends (2016, 2017); Yano Research Institute Ltd.

\*Source: Amusement Industry Survey