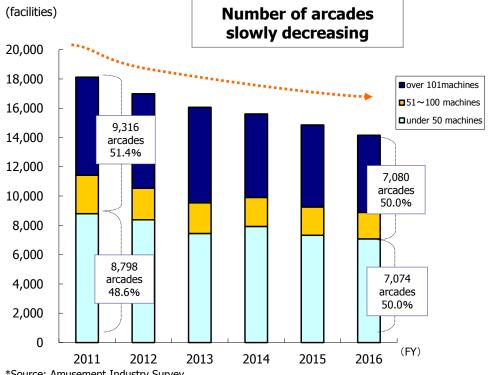

## Overall market recovering in size despite continued trend of less facilities

#### **■** Amusement Arcade Market

#### **■ Number of Amusement Arcades**

by number of machines