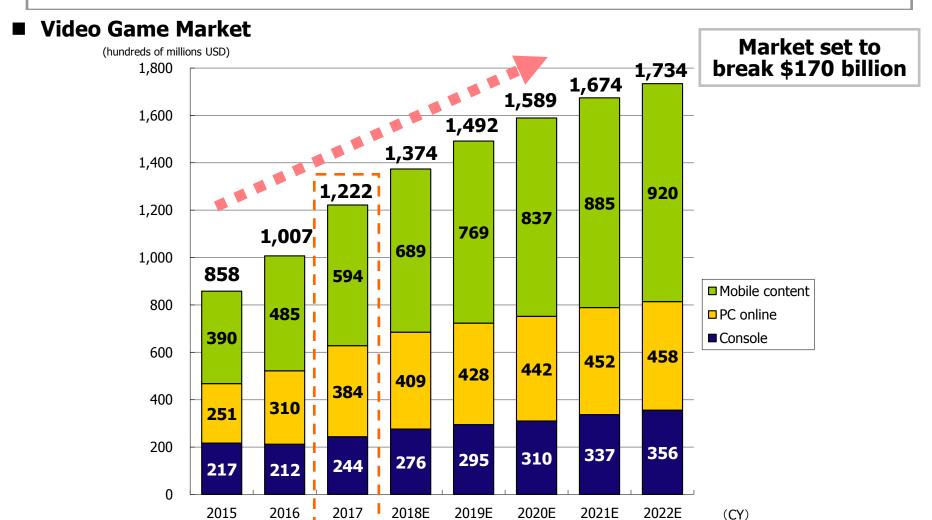

## 1-1. Market Overview

Global game market continuing to expand In addition to mobile driving growth, each market expected to expand