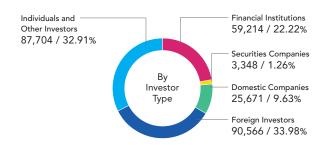

| 4,039                                      | 1.90                          |  |  |
| The Master Trust Bank of Japan, Ltd.<br>(Stock Grant ESOP Trust Account 76744) | 3,999                                      | 1.88                          |  |  |
| SSBTC CLIENT OMNIBUS ACCOUNT                                                   | 3,271                                      | 1.53                          |  |  |



<sup>2.</sup> The Master Trust Bank of Japan, Ltd. (Stock Grant ESOP Trust Account 76744) is a trust established in conjunction with the introduction of the Stock Grant ESOP Trust. Note that such shares are not included in the number of treasury stock above.

### Shareholders Breakdown

Number of shares held (in thousands) / (%)





# Stock Price Range\*1



#### **Trading Volume** (Thousand shares) 36,000 27,000 18,000 9,000 3 10 11 (CY2021) (CY2022) (CY2023)

# Voss Trand of Charle Dries and Trading Valume\*2

| 11-Year Irend of Stock Price and Irading Volume** |             |             |             |             |             |             |             |             |             |             |             |
|---------------------------------------------------|-------------|-------------|-------------|-------------|-------------|-------------|-------------|-------------|-------------|-------------|-------------|
|                                                   | 2013        | 2014        | 2015        | 2016        | 2017        | 2018        | 2019        | 2020        | 2021        | 2022        | 202