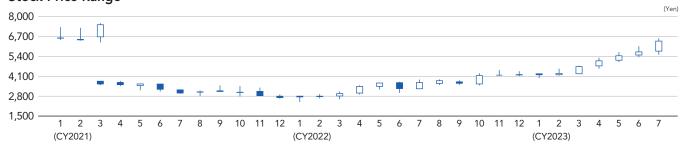

| 4,039                                      | 1.90                          |  |  |
| The Master Trust Bank of Japan, Ltd.<br>(Stock Grant ESOP Trust Account 76744) | 3,999                                      | 1.88                          |  |  |
| SSBTC CLIENT OMNIBUS ACCOUNT                                                   | 3,271                                      | 1.53                          |  |  |



<sup>2.</sup> The Master Trust Bank of Japan, Ltd. (Stock Grant ESOP Trust Account 76744) is a trust established in conjunction with the introduction of the Stock Grant ESOP Trust. Note that such shares are not included in the number of treasury stock above.

### Shareholders Breakdown

Number of shares held (in thousands) / (%)





# Stock Price Range\*1



#### **Trading Volume** (Thousand shares) 36,000 27,000 18,000 9,000 3 10 11 (CY2021) (CY2022) (CY2023)

# Voss Trand of Charle Dries and Trading Valume\*2

| 11-Year Irend of Stock Price and Irading Volume** |             |             |             |             |             |             |             |             |             |             |             |
|---------------------------------------------------|-------------|-------------|-------------|-------------|-------------|-------------|-------------|-------------|-------------|-------------|-------------|
|                                                   | 2013        | 2014        | 2015        | 2016        | 2017        | 2018        | 2019        | 2020        | 2021        | 2022        | 2023        |
| Stock Price