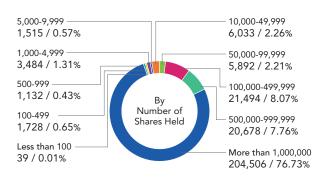

| 4,039                                      | 1.90                          |  |  |
| The Master Trust Bank of Japan, Ltd.<br>(Stock Grant ESOP Trust Account 76744) | 3,999                                      | 1.88                          |  |  |
| SSBTC CLIENT OMNIBUS ACCOUNT                                                   | 3,271                                      | 1.53                          |  |  |



<sup>2.</sup> The Master Trust Bank of Japan, Ltd. (Stock Grant ESOP Trust Account 76744) is a trust established in conjunction with the introduction of the Stock Grant ESOP Trust. Note that such shares are not included in the number of treasury stock above.

### Shareholders Breakdown

Number of shares held (in thousands) / (%)





# Stock Price Range\*1



#### **Trading Volume** (Thousand shares) 36,000 27,000 18,000 9,000 3 10 11 (CY2021) (CY2022) (CY2023)

# Voss Trand of Charle Dries and Trading Valume\*2

| 11-Year Irend of Stock Price and Irading Volume** |             |             |             |             |             |             |             |             |             |             |             |
|---------------------------------------------------|-------------|-------------|-------------|-------------|-------------|-------------|-------------|-------------|-------------|-------------|-------------|
|                                                   | 2013        | 2014        | 2015        | 2016        | 2017        | 2018        | 2019        | 2020        | 2021        | 2022        | 2023