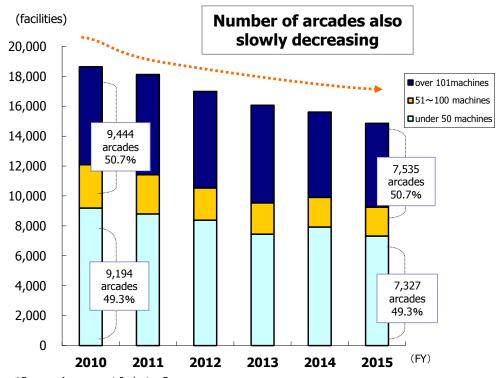

#### **■ Number of Amusement Arcades**

by number of machines

\*Source: Amusement Industry Survey