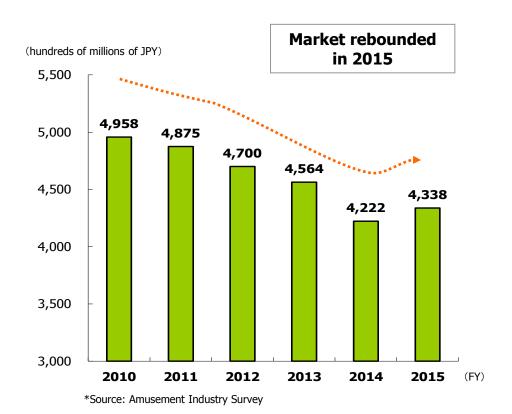

|
| Operating margin          | 23.1%  | 18.9%  | 21.1%       | _          |
| Breakdown of Net Sales    |        |        |             |            |
| Package                   | 312    | 337    | 365         | 28         |
| Digital download contents | 109    | 155    | 185         | 30         |
| Consumer total            | 421    | 492    | 550         | 58         |
|                           |        |        |             |            |
| Mobile Contents           | 33     | 38     | 50          | 12         |
| PC Other                  | 71     | 57     | 50          | -7         |

**3-2. Arcade Operations** 

### 3-2. Arcade Operations — Market Overview

## Indications of a market recovery despite continued trend of less facilities

#### **■** Amusement Arcade Market



#### **■ Number of Amusement Arcades**

by number of machines



\*Source: Amusement Industry Survey



## 3-2. Arcade Operations — Strategic Objectives and Plan

## Expect to increase revenue via selective focus on profitable facilities Strengthen business foundation via development of new category

#### Arcade Operations Strategy

- Open new stores and develop new category in favorable locations
  - > Projected YoY ratio of sales for existing arcades: +3%
  - ➤ Plan to open 5 new locations, close 1 location, for a total of 40 locations
  - > Stabilize revenue via new categories, including merchandise shops and characterthemed restaurant expansions
  - Promote business synergies with Consumer game demos and other game community events

#### Arcade Operations Plan

(in hundreds of millio