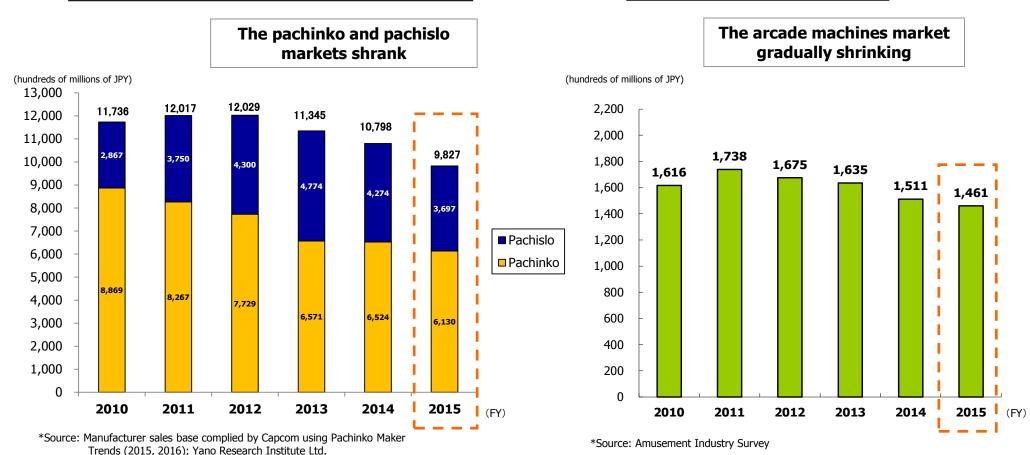

| 2016/3 | 2017/3 | 2018/3 Plan | Difference |
|-----------------------------------------|--------|--------|-------------|------------|
| Net sales                               | 90     | 95     | 100         | 5          |
| Operating income                        | 7      | 7      | 7           | 0          |
| Operating margin                        | 7.7%   | 7.9%   | 7.0%        | -          |
| Y/Y ratio of sales for existing arcades | -4%    | 2%     | 3%          | -          |



Plaza Capcom Ishinomaki



**3-3. Amusement Equipments** 

## 3-3. Amusement Equipments — Market Overview

## Pachislo market on downward trend following 2014 regulation changes for model certification

#### **Pachinko & Pachislo Machines Market**

#### **Arcade Machines Market**



## 3-3. Amusement Equipments — Strategic Objectives and Plan

## Anticipate decrease in profit following major hit in previous year; continue to regularly release machines using popular IP

#### ■ Pachinko & Pachislo Strategy

- Regularly release cabinets that utilize popular franchises
  - Capcom Pachislo Machine Unit Sales Plan: four models; 50,000 units Scheduled releases: Ace Attorney May 2017; Resident Evil: Revelations Summer 2017

#### Arcade Games Sales Strategy

- Continue to sell cabinets that utilize both Capcom IP and popular, licensed IP
  - ➤ Monster Hunter Medal Hunting G, a medal game, scheduled for Summer 2017

### Amusement Equipments Plan

(hundreds of millions of JPY)

|                  | 2016/3 | 2017/3 | 2018/3 Plan | Difference |
|------------------|--------|-----