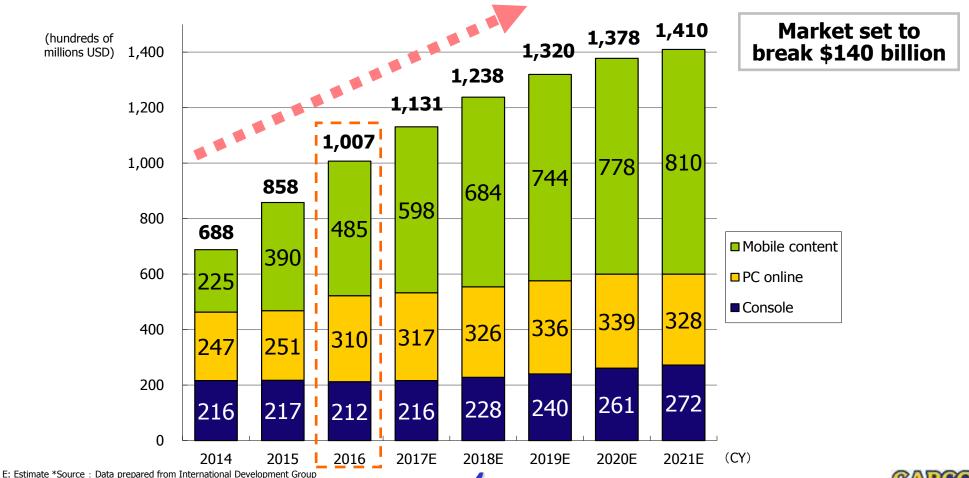

Please note that this is not a complete list of factors that can influence Capcom's operating results.



| <b>Contents</b> p                                                    | age |
|----------------------------------------------------------------------|-----|
| 1. Growth Strategies                                                 | 3   |
| 2. Forecasts for FY3/18                                              | 6   |
| 3. Business Segments Highlights                                      | 8   |
| 4. Additional Information (1)                                        | 23  |
| 5. Additional Information (2) Summary of Major Financial Information | 27  |

## 1. Growth Strategies

### 1-1. Market Overview

## Global game market expanding Mobile market driving growth

#### ■ Video Game Market



## 1-2. Growth Strategies

## **Overview**

## ■ Strategy 1: Expand our Consumer business

- Regularly launch major titles in the global market
- Strengthen downloads (full-game, additional contents, catalog titles)

## ■ Strategy 2: Overhaul our Online business

- Build alliances while strengthening internal mobile development
- Promote business alliances in Asia





2. Forecasts for FY3/18



## 2. Forecasts for FY3/18

## Achieve five consecutive years of increased operating income driven by growth in the Digital Contents business

(in millions of JPY)

|                                                 | 2017/3 | 2018/3 Plan | Difference |
|-------------------------------------------------|--------|-------------|------------|
| Net sales                                       | 87,170