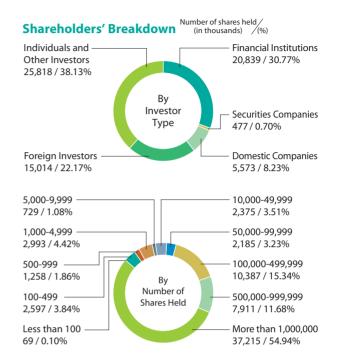

### **Stock Data**

| Number of Shares Authorized | ————150,000,000 shares |
|-----------------------------|------------------------|
| Number of Shares Issued     | 67,723,244 shares      |
| Number of Shareholders      | 20,783 shareholders    |

#### **Major Shareholders**

| Major Shareholders                                                            | Number of Shares Held<br>(in thousands) | Investment Ratio |  |
|-------------------------------------------------------------------------------|-----------------------------------------|------------------|--|
| The Master Trust Bank of Japan, Ltd. (Trust Account)                          | 6,689                                   | 11.32            |  |
| Crossroad Limited                                                             | 5,276                                   | 8.93             |  |
| Japan Trustee Services Bank, Ltd. (Trust Account)                             | 5,149                                   | 8.71             |  |
| Misako Tsujimoto                                                              | 2,391                                   | 4.05             |  |
| Kenzo Tsujimoto                                                               | 2,007                                   | 3.40             |  |
| Yoshiyuki Tsujimoto                                                           | 1,669                                   | 2.83             |  |
| Haruhiro Tsujimoto                                                            | 1,547                                   | 2.62             |  |
| Ryozo Tsujimoto                                                               | 1,545                                   | 2.62             |  |
| Japan Trustee Services Bank, Ltd.(Trust Account 9)                            | 1,243                                   | 2.10             |  |
| NOMURA BANK (LUXEMBOURG) S.A. S/A NOMURA<br>MULTI CURRNCY JP STOCK LEADERS FD | 1,058                                   | 1.79             |  |

\* Capcom owns 8,637 thousand stocks as treasury stocks. The stocks owned by the company are excluded from the above list.