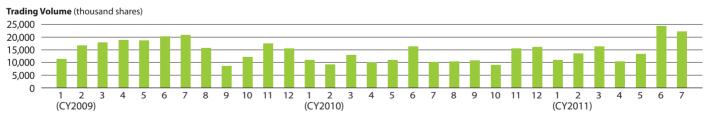

# **Trading Volume**

# **11 Year Trend of Stock Price and Trading Volume**

|                        | 2001                                                                                  | 2002       | 2003       | 2004        | 2005       | 2006       | 2007        | 2008        | 2009        | 2010        | 2011        |
|------------------------|---------------------------------------------------------------------------------------|------------|------------|-------------|------------|------------|-------------|-------------|-------------|-------------|-------------|
| Stock Price            | 3,580                                                                                 | 3,470      | 1,033      | 1,032       | 1,047      | 1,209      | 1,692       | 3,400       | 1,746       | 1,766       | 1,590       |
| High                   | 4,360 (5,100)                                                                         | 4,460      | 3,860      | 1,685       | 1,246      | 1,450      | 2,445       | 3,490       | 3,640       | 2,010       | 1,907       |
| Low                    | 2,935 (2,975)                                                                         | 2,400      | 999        | 857         | 884        | 1,000      | 1,110       | 1,660       | 1,475       | 1,297       | 1,145       |
| Trading Volume         | 54,022,000                                                                            | 59,785,000 | 69,891,000 | 109,458,000 | 90,897,000 | 93,992,000 | 137,965,000 | 191,793,900 | 179,636,900 | 181,065,800 | 149,613,900 |
| * Stock prices in bras | * Stark prizer in brackets and these queted on the Ocake Securities Exchange Co. Ltd. |            |            |             |            |            |             |             |             |             |             |

k prices in brackets are those quoted on the Osaka Securities Exchange Co., Ltd

(YEARS ENDED MARCH 31)