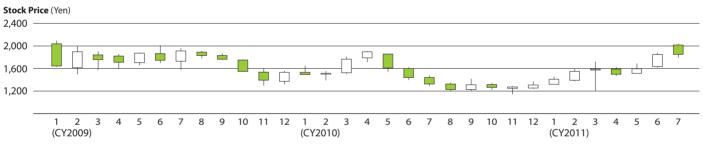

## **Stock Price Range**

# **11 Year Trend of Stock Price and Trading Volume**

|                        | 2001                                                                                  | 2002       | 2003       | 2004        | 2005       | 2006       | 2007        | 2008        | 2009        | 2010        | 2011        |
|------------------------|---------------------------------------------------------------------------------------|------------|------------|-------------|------------|------------|-------------|-------------|-------------|-------------|-------------|
| Stock Price            | 3,580                                                                                 | 3,470      | 1,033      | 1,032       | 1,047      | 1,209      | 1,692       | 3,400       | 1,746       | 1,766       | 1,590       |
| High                   | 4,360 (5,100)                                                                         | 4,460      | 3,860      | 1,685       | 1,246      | 1,450      | 2,445       | 3,490       | 3,640       | 2,010       | 1,907       |
| Low                    | 2,935 (2,975)                                                                         | 2,400      | 999        | 857         | 884        | 1,000      | 1,110       | 1,660       | 1,475       | 1,297       | 1,145       |
| Trading Volume         | 54,022,000                                                                            | 59,785,000 | 69,891,000 | 109,458,000 | 90,897,000 | 93,992,000 | 137,965,000 | 191,793,900 | 179,636,900 | 181,065,800 | 149,613,900 |
| * Stock prices in bras | * Stark prizer in brackets and these queted on the Ocake Securities Exchange Co. Ltd. |            |            |             |            |            |             |             |             |             |             |

k prices in brackets are those quoted on the Osaka Securities Exchange Co., Ltd

(YEARS ENDED MARCH 31)